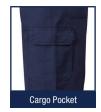

#### Features:

- Hi-Vis premium reflective tape hoop pattern above & below knee
- Biomotion protection additional reflective tape fitted to legs
- Modern fit with contoured leg and knee
- Curved and shaped waist line for more stylish fit
- Cargo pocket Left Hand Side
- 2 back pockets (1 with flap)
- Metal stud button
- Mobile phone and integrated ruler pocket