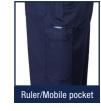

#### Features:

- Hi-Vis premium reflective tape hoop pattern above & below knee
- Biomotion protection additional reflective tape fitted to legs
- Modern fit with contoured leg and knee
- Curved and shaped waist line for more stylish fit
- Cargo pocket Left Hand Side
- 2 back pockets (1 with flap)
- Metal stud button
- Mobile phone and integrated ruler pocket