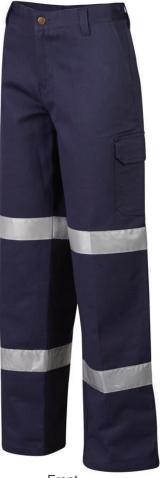

# 'Maxine' Hi-Vis Semi Cargo Trouser with Reflective Tape

Medium Weight 265gsm Pre-shrunk Cotton

#### Features:

- Hi-Vis premium reflective tape hoop pattern above & below knee
- Biomotion protection additional reflective tape fitted to legs
- Modern fit with contoured leg and knee
- Curved and shaped waist line for more stylish fit
- Cargo pocket Left Hand Side
- 2 back pockets (1 with flap)
- Metal stud button
- Mobile phone and integrated ruler pocket

#### **Materials:**

- 100% Cotton Drill 265gsm Fabric
- CSR 1325 100 Wash Reflective Tape
- Nubber 5 Nylon Zipper
- Polyester Thread

Sizes: 8 to 24

Colours: Navy (NV)