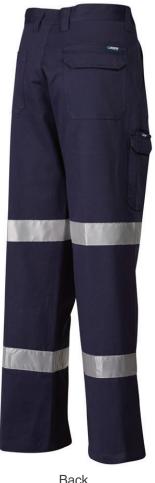

#### Features:

- Hi-Vis premium reflective tape hoop pattern above & below knee
- Biomotion protection additional reflective tape fitted to legs
- Modern fit with contoured leg and knee
- Curved and shaped waist line for more stylish fit
- Cargo pocket Left Hand Side
- 2 back pockets (1 with flap)
- Metal stud button
- Mobile phone and integrated ruler pocket

### Packaging:

Pack Qty Unit Carton Qty

Back